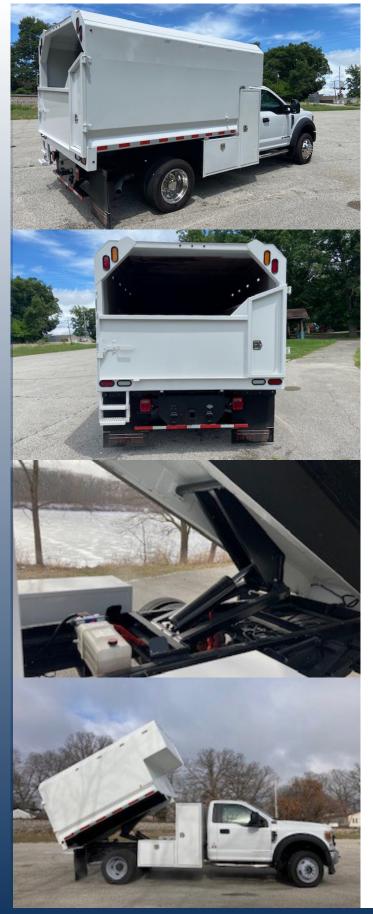

# The standard for tree care professionals

Our Chipper Body is built with Hardox HiAce, the new standard in corrosion-resistant wear steel for acidic environments.

Using this hardened steel gives tree care professionals the advantage of longevity and protects the body even if paint is scratched.

# Design

- Made of 5/32" HiAce wear plate to withstand acidity and corrosion in extreme working conditions
- 3/16" Domex tailgate
- Cross memberless design
- Flat side for advertisement

#### **Dimensions**

- Length: 11', 14' and 16'
- Width: 96"
- Side height: 66"
- Tailgate height: 30"

# **Tailgate**

- 3/16" high tensile steel single panel
- 270° swing
- Lockable internal pruner compartment, accessible without opening tailgate
- Easy locking mechanism with 1/2" diameter spring-aided unlatching

#### Hoist

- Class 50, double acting, heavy duty underbody hoist
- Quick and easy underbody hoist installation
- Security prop included
- Front mount telescopic hoist available

## Lighting

All light wiring in a sealed wire harness

## **Aluminum Saddle Toolboxes (Optional)**

- Vertical and horizontal lockable boxes
- Hidden hinge
- Security bars
- Thickness: .100
- 11' saddle option (as shown above)
- Side mounted and other configurations available

Images may show optional equipment. Contact your representative for details. Equipment is warranted for one year from purchase date.